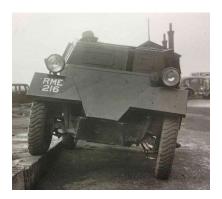

Additional prototypes by Daimler-BSA WD NO's allocated: ??????? Maker serial Number: ??????? 2nd BSA/Daimler development prototype Road registered as RME216

3rd BSA/Daimler development prototype Road registered as RE721