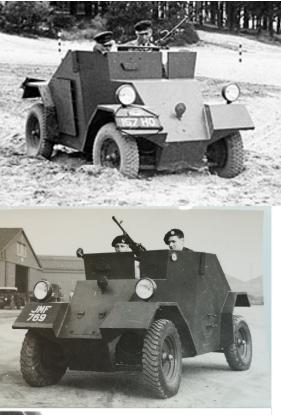

Contract No:V/5243 Date?????????

Additional prototypes

WD NO's allocated: M5758 - F5761 Maker serial Number: \$\$\$\$\$\$\$\$\$\$

2<sup>nd</sup> Alvis development prototype Road registered as 157HO

3<sup>rd</sup> Alvis development prototype Road registered as JMF769