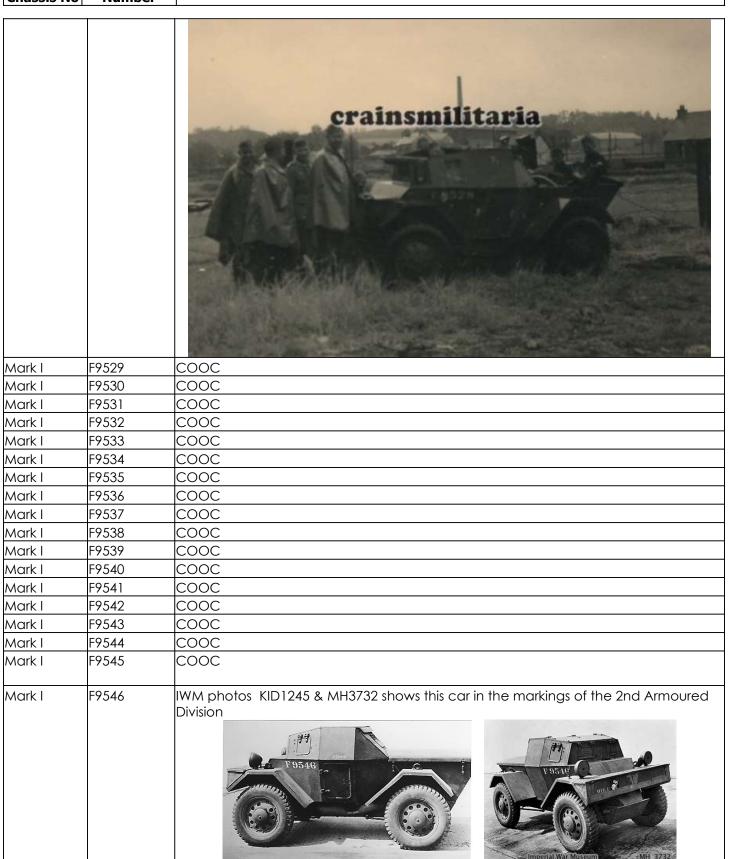

| Body Type<br>Chassis No | WD Serial<br>Number | Established details of what this particular vehicle may have done during service                                                                                                                                    |
|-------------------------|---------------------|---------------------------------------------------------------------------------------------------------------------------------------------------------------------------------------------------------------------|
| Mark I                  | F9547               | COOC BTM photos show this car fitted with a Lakeman anti-aircraft gun mount.                                                                                                                                        |
| Mark I                  | F9548               | Issued to and served with 1st Rangers                                                                                                                                                                               |
| Mark I                  | F9549               | Issued to and served with 1st Rangers                                                                                                                                                                               |
| Mark I                  | F9550               | Issued to and served with 1st Rangers                                                                                                                                                                               |
| Mark I                  | F9551               | Issued to and served with 1st Rangers                                                                                                                                                                               |
| Mark I                  | F9552               | Issued to and served with 1st Rangers                                                                                                                                                                               |
| Mark I                  | F9553               | Issued to and served with 1st Rangers                                                                                                                                                                               |
| Mark I                  | F9554               | Issued to and served with 1st Rangers                                                                                                                                                                               |
| Mark I                  | F9555               | Issued to and served with 1st Rangers                                                                                                                                                                               |
| Mark 1A                 | F9556               | Issued to and served with Kings Dragoon Guards.                                                                                                                                                                     |
| Mark I                  | F9557               | Issued to and served with 1st Rangers                                                                                                                                                                               |
| Mark 1A                 | F9558               | Issued to and served with Kings Dragoon Guards.                                                                                                                                                                     |
| Mark 1A                 | F9559               | Issued to and served with Kings Dragoon Guards.                                                                                                                                                                     |
| Mark 1A                 | F9560               | Issued to and served with Kings Dragoon Guards.                                                                                                                                                                     |
| Mark 1A                 | F9561               | Issued to and served with Kings Dragoon Guards.                                                                                                                                                                     |
| Mark 1A                 | F9562               | Issued to and served with Kings Dragoon Guards.                                                                                                                                                                     |
| Mark 1A                 | F9563               | Issued to and served with Kings Dragoon Guards.                                                                                                                                                                     |
| Mark 1A                 | F9564               | Issued to and served with Kings Dragoon Guards.                                                                                                                                                                     |
| Mark 1A                 | F9565               | Issued to and served with Kings Dragoon Guards.                                                                                                                                                                     |
| Mark 1A                 | F9566               | Issued to and served with 3rd Hussars                                                                                                                                                                               |
| Mark 1A                 | F9567               | Issued to and served with 3rd Hussars                                                                                                                                                                               |
| Mark 1A                 | F9568               | Issued to and served with 3rd Hussars Photo shows the vehicle (central) serving with the County of London Yeomanry Sharpshooters Italy 1943 during inspection by Brigadier John Currie cmd of 4th Armoured Brigade. |