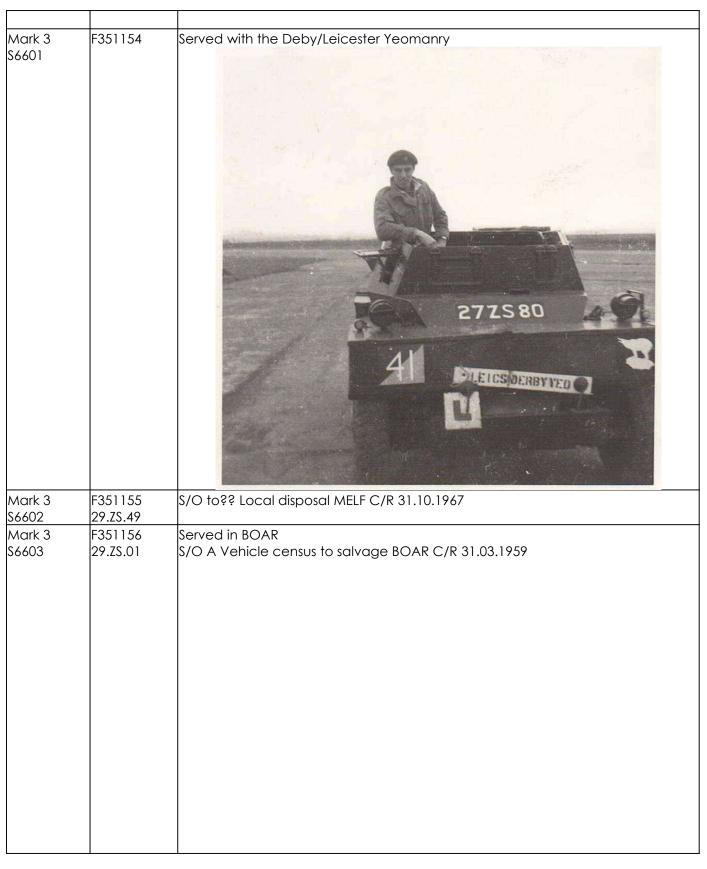

At the depot those vehicles that survived the war and that were considered to be of satisfactory condition were renumbered between 1946 to 1948.

The New number received and recorded on the key card system was usually form of 99ZS99 but some were 99ZV99. An example of the 1948 key card for Daimler scout cars is given below:

|                                             |                | K. E. Z          | CARD N                    |                  | t. Ref.         |                     |           |
|---------------------------------------------|----------------|------------------|---------------------------|------------------|-----------------|---------------------|-----------|
| Contract                                    | TCH            | D. 3-4           | NIED WIT                  | . Ja             | 0. 1.01.        | •                   |           |
| Type & Make Sc<br>W.D.No. Range             | 0 7501         | - 27 7.5         | S OO                      | ; To             | tal on Contract | <b>,,-</b>          | •         |
| Engi                                        | ne No. Chassis | Tech. Type       | Converted                 | Loca             | tion            | Date                | Authy.    |
| W.D.No. "AFY"                               | Veh.           | or Mark          | FROM TO                   | Unit From        | Unit To         |                     |           |
|                                             | 1768           | 10/11            |                           |                  | A CUP           | ALEXT TO            | 20 8      |
| DO IS OF                                    | 18135/0        | PERSUSI A        | F 47402<br>45 H/1/5/53 12 | 61               | " vicies m      |                     |           |
| 00 7.5 02 19                                | t 51           | MKZ              | F47447                    |                  | CVDHSHCHURCH    | ļ                   | 1         |
| 00 75 03                                    | ON R           | MK 2/1           | FA7736                    | FAR CR 50-11-161 | S. marine       |                     |           |
| JU AS 09 103                                | 1 8/6          |                  | JAE 21962                 |                  | Seiles of       | 1,,                 | 1         |
| 3075 OH S                                   | 1915           | MK 2             | FH7549                    | CV D             | LUDGERSHALL     | 1                   | 12 - 12   |
| 00 75 05 16                                 | 323 //         | MK2              | F48018                    | Soci             | THE MELLE       | °1R 25              | 2.86      |
| A 7 C                                       | 1827           | MKZ              | F47461                    |                  | Sto a           | diam's 8            | R .300-5  |
| 53                                          | 404            | 1111 6           |                           |                  | SACK CENSUS     | 16 5192 VA          | 194.      |
| 3 <del>075 07 + 3</del>                     | 1000           | MK 2. ASH/I      | 15/229 20 8 LZ            |                  | Coles           |                     | 1         |
| 00 75 08 -101                               | 737            | 752              | F205812                   |                  | CVA ATAGGORG    |                     | 7         |
| 00 75 09 53                                 | 047 3/0        | MK2 B            | F48494                    |                  | 16 NEE BH 3 A   | 13                  |           |
| 3                                           | 030            | 2010             | I AO INTE                 |                  |                 | Courses             | MELE      |
| 00 1.5 70 6                                 | 2852.50        | MK 2 on Repaymen | t 484/149                 | 26/62            | To June . Busy  | 1                   | FR. 30:4  |
| 20 73 11 18                                 | 209            | MK2              | F48299                    |                  | Crotuneserva    | 46                  |           |
| 00 75 12 32                                 | 793 %          | MINISON HIM      | FASSAO FA                 | 2 CR 30 9 6 1    | 1521 VIE 824 3  | A DURA OF THE PARTY | 476       |
| 19                                          | 02995/6        | solu Lu          | DIIS/40 73 94             | (2)              | Sulley 0        | 997                 |           |
| 90 75 13                                    | 184 S2         | 42/11/10         | F 47368                   | 600 6            | Brose Lack      | Albandari<br>Para   | 1 / 2 / 3 |
| 00 ZS 14                                    | 700            | MKZ              | F 47818                   | 2018/08          | 4.00            | 11/1                | Varia     |
| 20 75 15 12                                 | 176            | nk2              | F 47810                   |                  | BROK CENSE      |                     |           |
| The manufacture was the next of squares who | 369 S/0        | salvinge.        | BAOR CR 31 10 60          |                  |                 | 129/10/3            |           |
| 10 45 16 101                                | 339            | MrJ              | F64/107<br>LUDIUSIUS 2    | 4.1062           | P. C. C. C.     |                     |           |

The entries are made in pen and pencil and the following is an explanation of the typical notes for car 00ZS01 columns left to right:

WD No = 00ZS01 (this is the 1948 new issue number)

Engine No AFV Chassis Number B vehicle =\$1768 (Chassis)162330 (Engine number)

Tech Type or Mark =MKII

Converted =F47402 (the number originally issued after manufacture and

used during WW2)

Unit from / Unit To =on the right hands side the entries were rubbed out and the

current unit or point of disposal has been completed