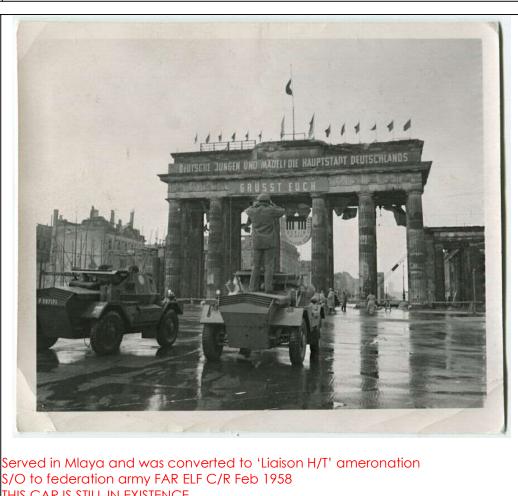

#### Far East Land Forces [FELF] & Far East Command [FEC]

This is normally listed as FAR and this area covered Hong Kong, Malaya, Singapore etc.

British Guiana [BG] and Caribbean Command [CC]