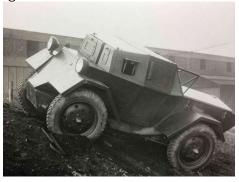

| Body Type<br>Chassis No | WD Serial<br>Number | Established details of what this particular vehicle may have done during service                                                                                                                                                                                                                                                                                                                                                                                                                                                                                                                                                            |
|-------------------------|---------------------|---------------------------------------------------------------------------------------------------------------------------------------------------------------------------------------------------------------------------------------------------------------------------------------------------------------------------------------------------------------------------------------------------------------------------------------------------------------------------------------------------------------------------------------------------------------------------------------------------------------------------------------------|
|                         |                     | the Daimler (originally BSA) scout car which later became generally known as the Daimler 'Dingo'. Of rear-engined all-wheel drive design it had an octagon-shaped hull for a crew of two and steered on all wheels. Shown is one of the early production models with German Wehrmacht number plate: this vehicle was one of a number the British had left behind in their evacuation from Dunkirk. The Germans used these under the designation leichter Panzerspähwagen Mk I 202 (e).  51B: Scout Car Daimler Mark IA at Aberdeen Proving Ground in the USA in February 1942. The picture clearly shows the rear wheel steering mechanism. |
| Mark I                  | F9454               | Issued to and served with Queens Bays Dragoons.                                                                                                                                                                                                                                                                                                                                                                                                                                                                                                                                                                                             |
| Mark I                  | F9455               | Issued to and served with Queens Bays Dragoons.                                                                                                                                                                                                                                                                                                                                                                                                                                                                                                                                                                                             |
| Mark I                  | F9456               | Issued to and served with Queens Bays Dragoons.                                                                                                                                                                                                                                                                                                                                                                                                                                                                                                                                                                                             |
| Mark I                  | F9457               | Issued to and served with Queens Bays Dragoons.                                                                                                                                                                                                                                                                                                                                                                                                                                                                                                                                                                                             |
| Mark I                  | F9458               | Issued to and served with 1st Rifle Brigade as part of the BEF 1940.                                                                                                                                                                                                                                                                                                                                                                                                                                                                                                                                                                        |
| Mark I                  | F9459               | Issued to and served with 1st Rifle Brigade as part of the BEF 1940.                                                                                                                                                                                                                                                                                                                                                                                                                                                                                                                                                                        |
| Mark I                  | F9460               | Issued to and served with 1st Rifle Brigade as part of the BEF 1940.                                                                                                                                                                                                                                                                                                                                                                                                                                                                                                                                                                        |
| Mark I                  | F9461               | Issued to and served with 9 <sup>th</sup> Hussars                                                                                                                                                                                                                                                                                                                                                                                                                                                                                                                                                                                           |
| Mark I                  | F9462               | lssued to and served with <sup>st</sup> Queen Victoria Rifles. As part of the BEF 1940. (latter KRRC)                                                                                                                                                                                                                                                                                                                                                                                                                                                                                                                                       |
| Mark I                  | F9463               | Issued to and served with 1 <sup>st</sup> Queen Victoria Rifles. As part of the BEF 1940. (latter KRRC)                                                                                                                                                                                                                                                                                                                                                                                                                                                                                                                                     |
| Mark I                  | F9464               | Issued to and served with 1 <sup>st</sup> Queen Victoria Rifles. As part of the BEF 1940. (latter KRRC)                                                                                                                                                                                                                                                                                                                                                                                                                                                                                                                                     |
| Mark I                  | F9465               | Issued to and served with 1 <sup>st</sup> Queen Victoria Rifles. As part of the BEF 1940. (latter KRRC)                                                                                                                                                                                                                                                                                                                                                                                                                                                                                                                                     |
| Mark I                  | F9466               | Issued to and served with 1 <sup>st</sup> Queen Victoria Rifles. As part of the BEF 1940. (latter KRRC)                                                                                                                                                                                                                                                                                                                                                                                                                                                                                                                                     |
| Mark I                  | F9467               | lssued to and served with 1 <sup>st</sup> Queen Victoria Rifles. As part of the BEF 1940. (latter KRRC)                                                                                                                                                                                                                                                                                                                                                                                                                                                                                                                                     |
| Mark I                  | F9468               | Issued to and served with 1 <sup>st</sup> Queen Victoria Rifles. As part of the BEF 1940. (latter KRRC)                                                                                                                                                                                                                                                                                                                                                                                                                                                                                                                                     |
| Mark I                  | F9469               | Issued to and served with 1 <sup>st</sup> Queen Victoria Rifles. As part of the BEF 1940. (latter KRRC)                                                                                                                                                                                                                                                                                                                                                                                                                                                                                                                                     |
| Mark I                  | F9470               | Issued to and served with 1 <sup>st</sup> Queen Victoria Rifles. As part of the BEF 1940. (latter KRRC)                                                                                                                                                                                                                                                                                                                                                                                                                                                                                                                                     |
| Mark I                  | F9471               | lssued to and served with 1 <sup>st</sup> Queen Victoria Rifles. As part of the BEF 1940. (latter KRRC)                                                                                                                                                                                                                                                                                                                                                                                                                                                                                                                                     |
| Mark I                  | F9472               | Issued to and served with 1st Queen Victoria Rifles. As part of the BEF 1940. (latter                                                                                                                                                                                                                                                                                                                                                                                                                                                                                                                                                       |