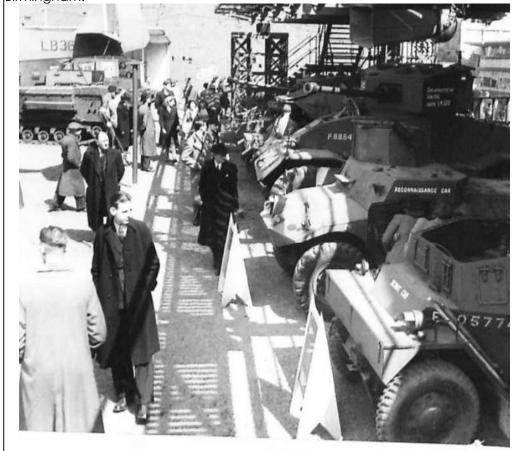

below is I photograph of the Household Cavalry performing such an assessment in Germany in 1946, note the condition status (CL I) being painted on the front bin

Following assessment the cars would be either be repaired and continue service or locally scrapped, all class I vehicles would then be notified to the WD Chilwell Ordnance depot.