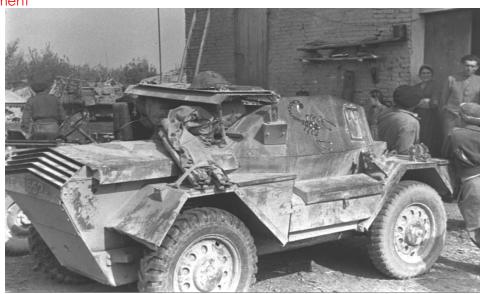

| Body Type<br>Chassis No | WD Serial<br>Number | Established details of what this particular vehicle may have done during service                                                                                                                                                                                                                                                                                                                                                                                                                                                                                                                                                            |
|-------------------------|---------------------|---------------------------------------------------------------------------------------------------------------------------------------------------------------------------------------------------------------------------------------------------------------------------------------------------------------------------------------------------------------------------------------------------------------------------------------------------------------------------------------------------------------------------------------------------------------------------------------------------------------------------------------------|
|                         |                     | the Daimler (originally BSA) scout car which later became generally known as the Daimler 'Dingo'. Of rear-engined all-wheel drive design it had an octagon-shaped hull for a crew of two and steered on all wheels. Shown is one of the early production models with German Wehrmacht number plate: this vehicle was one of a number the British had left behind in their evacuation from Dunkirk. The Germans used these under the designation leichter Panzerspähwagen Mk I 202 (e).  51B: Scout Car Daimler Mark IA at Aberdeen Proving Ground in the USA in February 1942. The picture clearly shows the rear wheel steering mechanism. |
| Mark I                  | F9454               | Issued to and served with Queens Bays Dragoons.                                                                                                                                                                                                                                                                                                                                                                                                                                                                                                                                                                                             |
| Mark I                  | F9455               | Issued to and served with Queens Bays Dragoons.                                                                                                                                                                                                                                                                                                                                                                                                                                                                                                                                                                                             |
| Mark I                  | F9456               | Issued to and served with Queens Bays Dragoons.                                                                                                                                                                                                                                                                                                                                                                                                                                                                                                                                                                                             |
| Mark I                  | F9457               | Issued to and served with Queens Bays Dragoons.                                                                                                                                                                                                                                                                                                                                                                                                                                                                                                                                                                                             |
| Mark I                  | F9458               | Issued to and served with 1st Rifle Brigade as part of the BEF 1940.                                                                                                                                                                                                                                                                                                                                                                                                                                                                                                                                                                        |
| Mark I                  | F9459               | Issued to and served with 1st Rifle Brigade as part of the BEF 1940.                                                                                                                                                                                                                                                                                                                                                                                                                                                                                                                                                                        |
| Mark I                  | F9460               | Issued to and served with 1st Rifle Brigade as part of the BEF 1940.                                                                                                                                                                                                                                                                                                                                                                                                                                                                                                                                                                        |
| Mark I                  | F9461               | Issued to and served with 9 <sup>th</sup> Hussars                                                                                                                                                                                                                                                                                                                                                                                                                                                                                                                                                                                           |
| Mark I                  | F9462               | lssued to and served with <sup>st</sup> Queen Victoria Rifles. As part of the BEF 1940. (latter KRRC)                                                                                                                                                                                                                                                                                                                                                                                                                                                                                                                                       |
| Mark I                  | F9463               | Issued to and served with 1 <sup>st</sup> Queen Victoria Rifles. As part of the BEF 1940. (latter KRRC)                                                                                                                                                                                                                                                                                                                                                                                                                                                                                                                                     |
| Mark I                  | F9464               | Issued to and served with 1 <sup>st</sup> Queen Victoria Rifles. As part of the BEF 1940. (latter KRRC)                                                                                                                                                                                                                                                                                                                                                                                                                                                                                                                                     |
| Mark I                  | F9465               | Issued to and served with 1 <sup>st</sup> Queen Victoria Rifles. As part of the BEF 1940. (latter KRRC)                                                                                                                                                                                                                                                                                                                                                                                                                                                                                                                                     |
| Mark I                  | F9466               | Issued to and served with 1 <sup>st</sup> Queen Victoria Rifles. As part of the BEF 1940. (latter KRRC)                                                                                                                                                                                                                                                                                                                                                                                                                                                                                                                                     |
| Mark I                  | F9467               | lssued to and served with 1 <sup>st</sup> Queen Victoria Rifles. As part of the BEF 1940. (latter KRRC)                                                                                                                                                                                                                                                                                                                                                                                                                                                                                                                                     |
| Mark I                  | F9468               | Issued to and served with 1 <sup>st</sup> Queen Victoria Rifles. As part of the BEF 1940. (latter KRRC)                                                                                                                                                                                                                                                                                                                                                                                                                                                                                                                                     |
| Mark I                  | F9469               | Issued to and served with 1 <sup>st</sup> Queen Victoria Rifles. As part of the BEF 1940. (latter KRRC)                                                                                                                                                                                                                                                                                                                                                                                                                                                                                                                                     |
| Mark I                  | F9470               | Issued to and served with 1 <sup>st</sup> Queen Victoria Rifles. As part of the BEF 1940. (latter KRRC)                                                                                                                                                                                                                                                                                                                                                                                                                                                                                                                                     |
| Mark I                  | F9471               | lssued to and served with 1 <sup>st</sup> Queen Victoria Rifles. As part of the BEF 1940. (latter KRRC)                                                                                                                                                                                                                                                                                                                                                                                                                                                                                                                                     |
| Mark I                  | F9472               | Issued to and served with 1st Queen Victoria Rifles. As part of the BEF 1940. (latter                                                                                                                                                                                                                                                                                                                                                                                                                                                                                                                                                       |