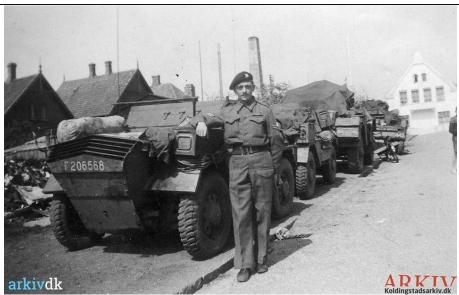

below is I photograph of the Household Cavalry performing such an assessment in Germany in 1946, note the condition status (CL I) being painted on the front bin

Following assessment the cars would be either be repaired and continue service or locally scrapped, all class I vehicles would then be notified to the WD Chilwell Ordnance depot.