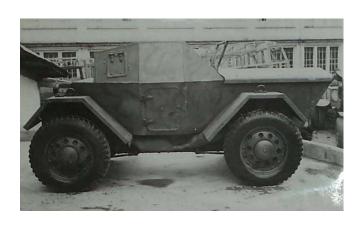

below is I photograph of the Household Cavalry performing such an assessment in Germany in 1946, note the condition status (CL I) being painted on the front bin

Following assessment the cars would be either be repaired and continue service or locally scrapped, all class I vehicles would then be notified to the WD Chilwell Ordnance depot.