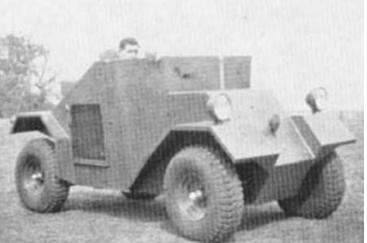

#### (figures in bold have been added and do not appear on the cards)

Contract No:V3282 Date:11/07/1938

Number of cars ordered: 1

Prototype Alvis car scout

WD NO's allocated: M38747 (F5616)

Maker serial Number: ???? (shown below the 1st Alvis development prototype)

Contract No:V/3299 Date:29/07/1938

BSA 4 wheel drive light scout car

WD NO's allocated: M3?113 – F5614

Maker serial Number: ???????? (shown below the 1st BSA development prototype)

Number of cars ordered: 1