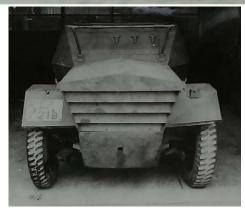

below is I photograph of the Household Cavalry performing such an assessment in Germany in 1946, note the condition status (CL I) being painted on the front bin

Following assessment the cars would be either be repaired and continue service or locally scrapped, all class I vehicles would then be notified to the WD Chilwell Ordnance depot.