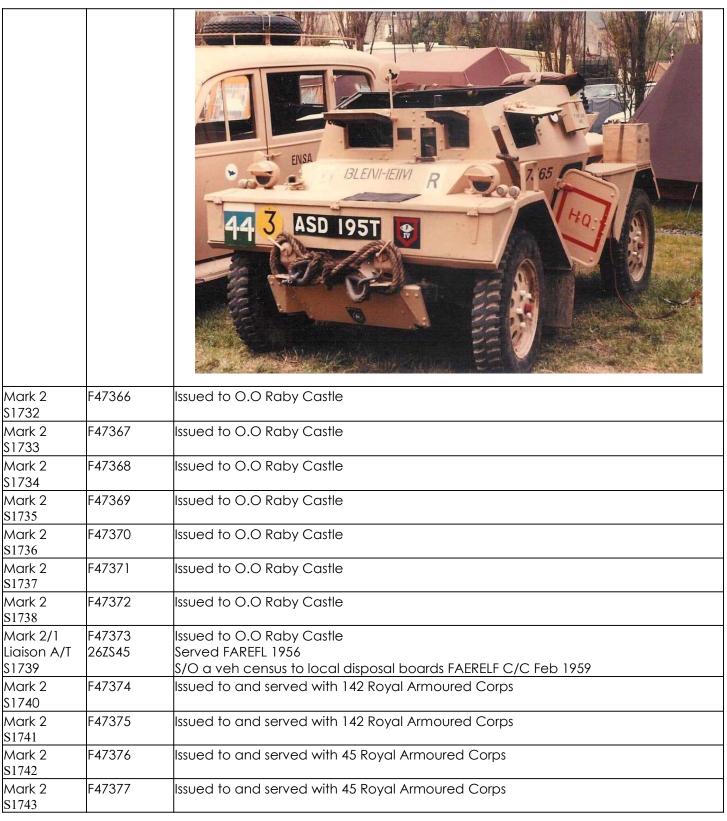

Mark II

WD NO's allocated: F47848 – F48847 Maker serial Number: S2401 – S3400

WD NO's allocated: F64252 – F64438 Maker serial Number: S2214 – S2400

Contract No:T/M/10545 Date:12/12/1941 Number of cars ordered: 1206