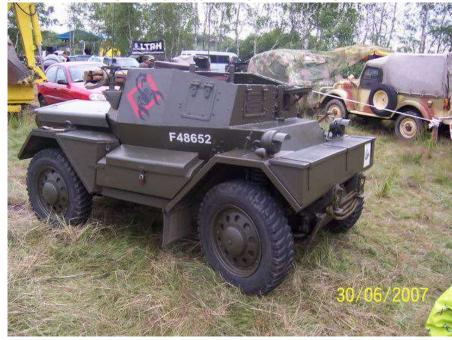

|
| Mark 2                  | F48652                     | Served with Polish 1st Armoured Division, Reconnaissance car from the 4th armored                                                       |

| <b>Body Type</b>  | WD Serial | Established details of what this particular vehicle may have done during service |
|-------------------|-----------|----------------------------------------------------------------------------------|
| <b>Chassis No</b> | Number    |                                                                                  |

#### regiment



Scout car Daimler Dingo z plutonu łącznikowego, szwadronu dowodzenia. Daimler Dingo scout car of HQ Squadron, Liaison Platoon.

#### A CAR IS STILL IN EXISTENCE BUT IS POSSIBLY NOT THE SAME CAR



| Mark 2 | F48653 | LIASON H/T                                       |
|--------|--------|--------------------------------------------------|
| S3206  | 08ZS97 | S/O disposal FAR CR 31.12.1961                   |
| 102441 |        | served with 221Veh Squadron Singapore circa 1953 |
| Mark 2 | F48654 |                                                  |
| Mark 2 | F48655 |                                                  |
| Mark 2 | F48656 |                                                  |
| Mark 2 | F48657 |                                                  |

| Body Type<br>Chassis No | WD Serial<br>Number | Established details of what this particular vehicle may have done during service  |
|-------------------------|---------------------|----------------------------------------------