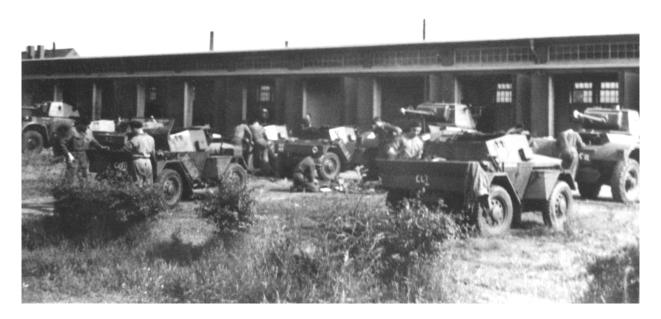

below is I photograph of the Household Cavalry performing such an assessment in Germany in 1946, note the condition status (CL I) being painted on the front bin

Following assessment the cars would be either be repaired and continue service or locally scrapped, all class I vehicles would then be notified to the WD Chilwell Ordnance depot.