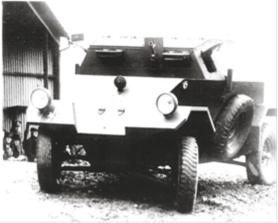

below is I photograph of the Household Cavalry performing such an assessment in Germany in 1946, note the condition status (CL I) being painted on the front bin

Following assessment the cars would be either be repaired and continue service or locally scrapped, all class I vehicles would then be notified to the WD Chilwell Ordnance depot.