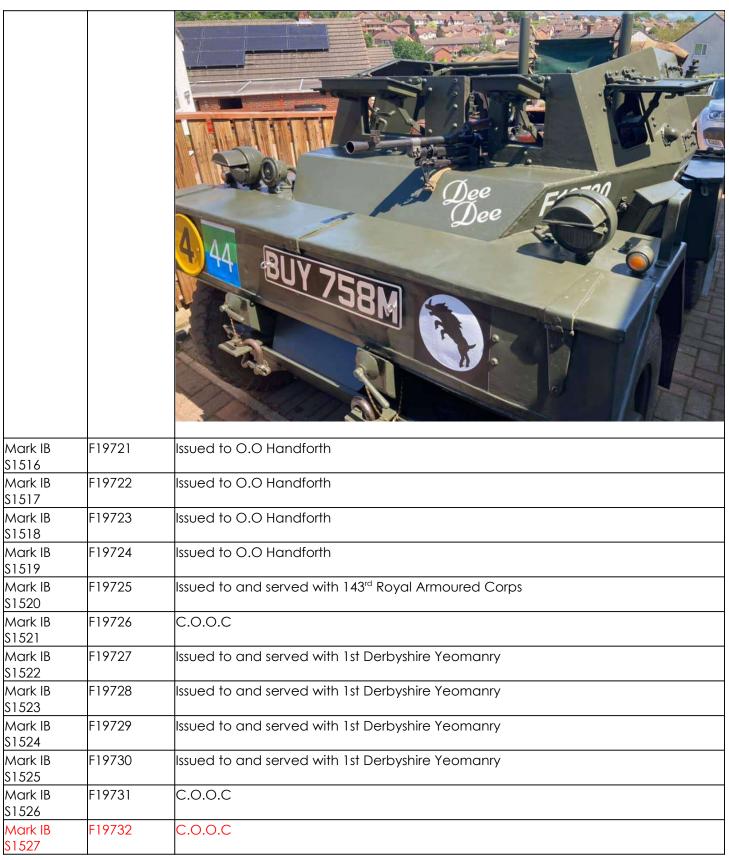

#### O.O Handforth

This refers to The Oversees Ordnance reserve depot at Handforth south of Manchester. Tanks and other armoured vehicles were sent here for waterproofing treatment (applied by ATS) and storage prior to being sent oversees.