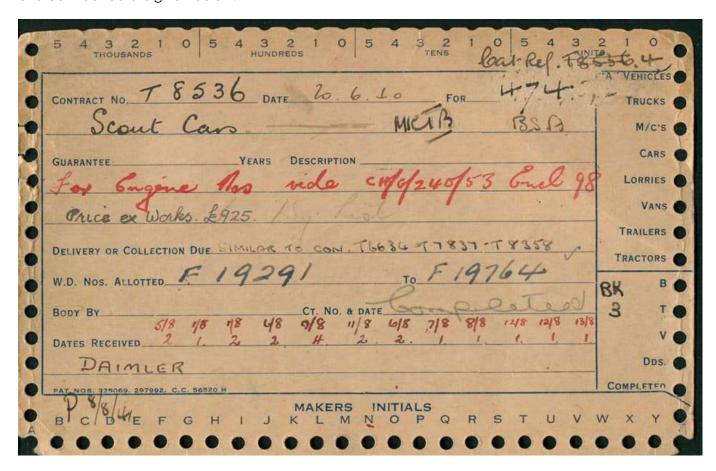

The registers, which are known as the 'contract cards' were created when the cars were ordered and used to ensure proper the delivery of completed orders from the manufacture was recorded. An example of a contract card is given below.

The card contains:

the contract number = T8536

and date the contract for supply was awarded = 20.06.1940

the number of car = 474

type of vehicle = scout cars Mk1B specification

Price of delivered vehicle = \$925

manufacture = BSA (Daimler were part of the BSA group)

Place for delivery of completed vehicles...

Dates on which the vehicles were delivered = .(these are also recorded on reverse of the card, until

all 474 cars are revived.

(Up too F14879 Mk 1A then Mk 1B)

Contract No:T/8536 Date:26/06/1940 Number of cars ordered: 474

Mark IB

WD NO's allocated: F19291 – F19764 F19506 onward converted to two

steering by Daimler

Maker serial Number: \$1086 - \$1559